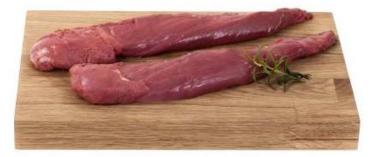

### **REINDEER MEAT**

TOPSIDE

**STRIPLOIN** 

TENDERLOIN

**OSSO BUCO** 

**REINDEER MEAT, SLICED** 

**HIND SHANK** 

**STRIPLOIN** 