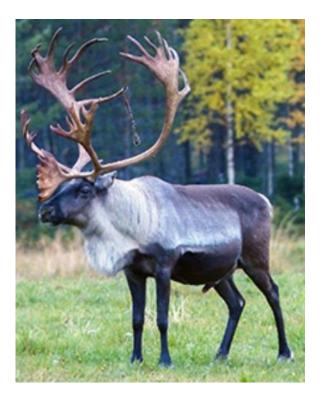

### Autumn is coming

- Male get their rut period
- Refilling of food starting, expecially muschrooms, get fat

Both have horns, male and female.

Female lives 18 – 20 years

Male about 10 years

- Long winters biggest challenge is to get food.
- Cold weather is no problem
- Hides consists near 2000 hair in area of 1cm x 1cm, it is 3 4 cm thick
- Hoof / foot include "antifreeze" liquid
- Body adapt oneself to temperaturs from +40C -70C in Siberian
- In winter period could loose their weight 30 40 %