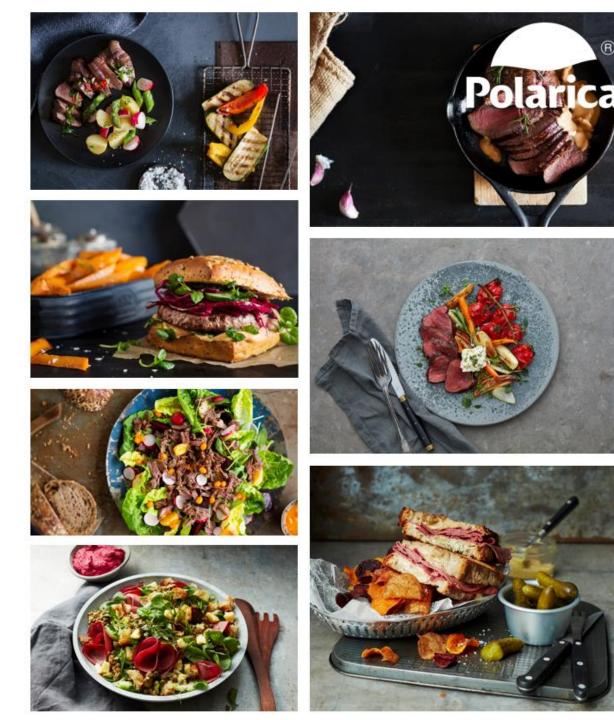

# REINDEER MEAT CUTS

# Reindeer & game meat offering

- Reindeer, venison, elk
- Antibiotic free
- Rich in nutrients
- Law fat source of protein

### **REINDEER MEAT**

TOPSIDE

**STRIPLOIN** 

TENDERLOIN

**OSSO BUCO** 

**REINDEER MEAT, SLICED** 

**HIND SHANK** 

**STRIPLOIN** 