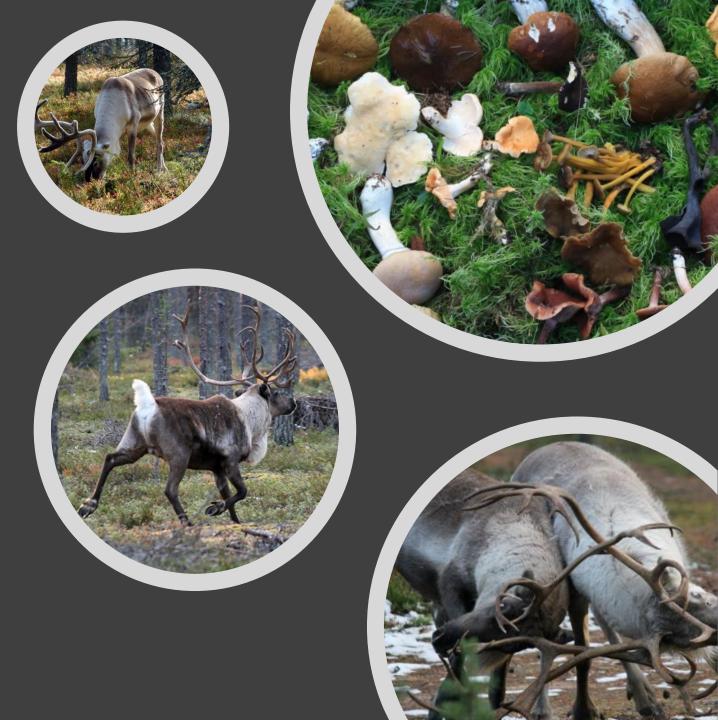

- In summer period RD eat 350 different food plants from forest
- June –july is big problem with insects
- RD is searching for open places and up to the hills where the wind is also blowing
- By naturel way In summer period will RD also change their furskin and lose their horns

### Autumn is coming

- Male get their rut period
- Refilling of food starting, expecially muschrooms, get fat

Both have horns, male and female.

Female lives 18 – 20 years

Male about 10 years

- Long winters biggest challenge is to get food.
- Cold weather is no problem
- Hides consists near 2000 hair in area of 1cm x 1cm, it is 3 4 cm thick
- Hoof / foot include "antifreeze" liquid
- Body adapt oneself to temperaturs from +40C -70C in Siberian
- In winter period could loose their weight 30 40 %