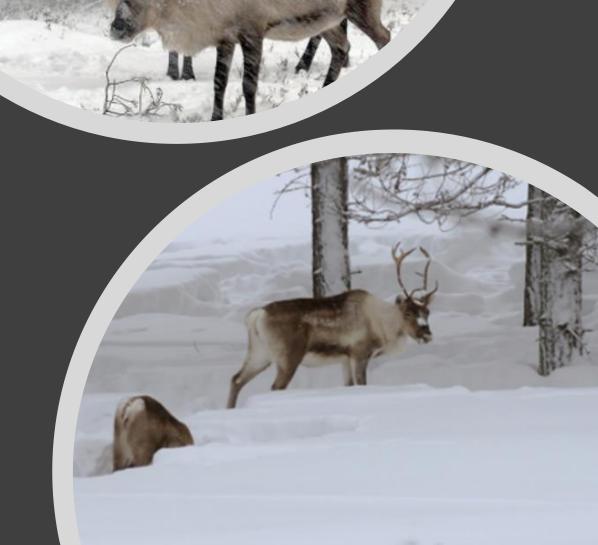

### Autumn is coming

- Male get their rut period
- Refilling of food starting, expecially muschrooms, get fat

Both have horns, male and female.

Female lives 18 – 20 years

Male about 10 years

- Long winters biggest challenge is to get food.
- Cold weather is no problem
- Hides consists near 2000 hair in area of 1cm x 1cm, it is 3 4 cm thick
- Hoof / foot include "antifreeze" liquid
- Body adapt oneself to temperaturs from +40C -70C in Siberian
- In winter period could loose their weight 30 40 %

## In winter period RD will move in flocks / herds

## Days is very short in november – january