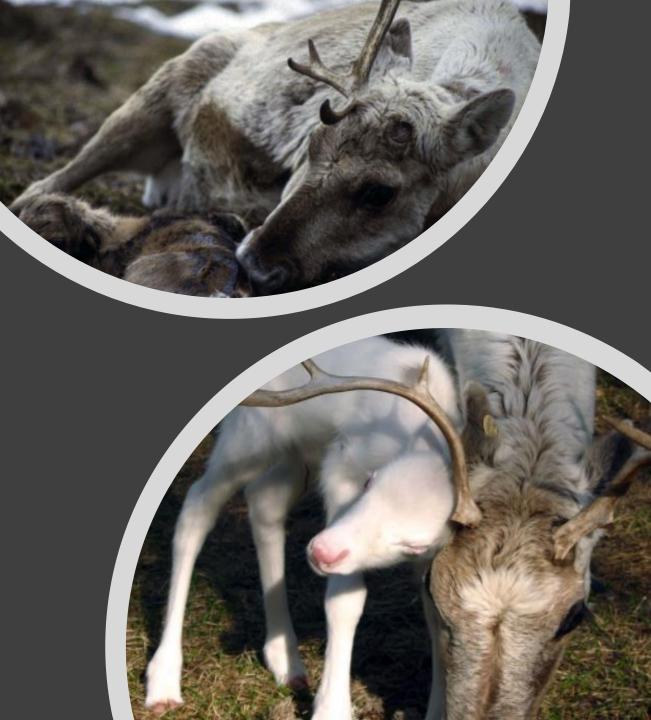

## Yamalo – Nenets Siberian, Ural mountains north part of Russian

- Female is pregnant 9 month
- RD calf is borning in april may
- In born weight about 4 6kg
- Only milk is there food first months
- They double they weight every month
- Following mother first year
- Horns, growing 2cm/ 100g per day

- In summer period RD eat 350 different food plants from forest
- June –july is big problem with insects
- RD is searching for open places and up to the hills where the wind is also blowing
- By naturel way In summer period will RD also change their furskin and lose their horns