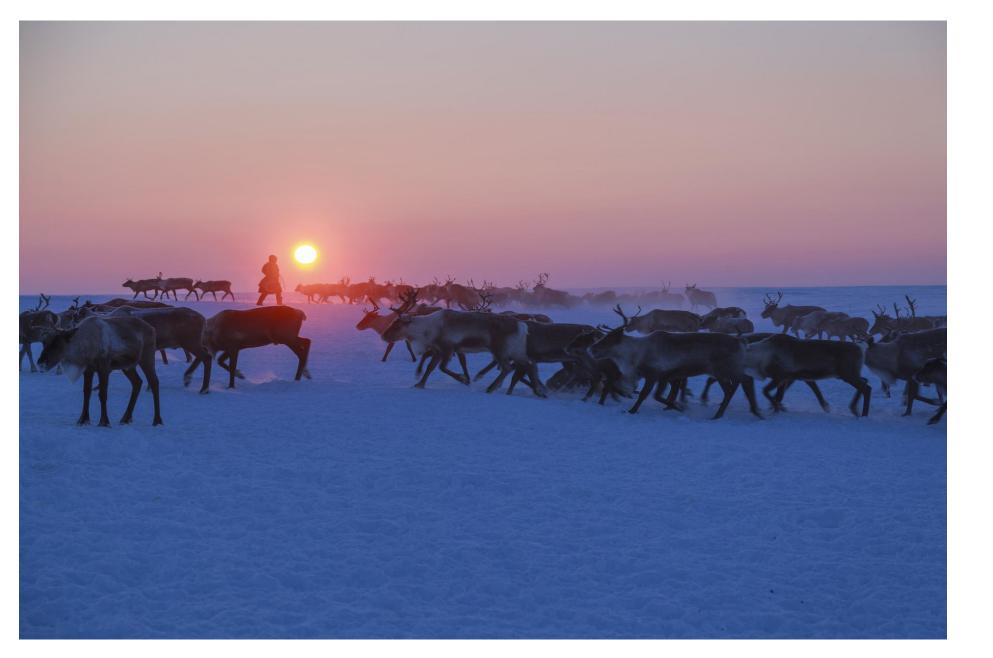

## In winter period RD will move in flocks / herds

## Days is very short in november – january