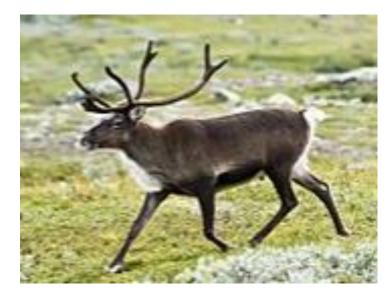

## Yamalo – Nenets Siberian, Ural mountains north part of Russian

- Female is pregnant 9 month
- RD calf is borning in april may
- In born weight about 4 6kg
- Only milk is there food first months
- They double they weight every month
- Following mother first year
- Horns, growing 2cm/ 100g per day

- In summer period RD eat 350 different food plants from forest
- June –july is big problem with insects
- RD is searching for open places and up to the hills where the wind is also blowing
- By naturel way In summer period will RD also change their furskin and lose their horns