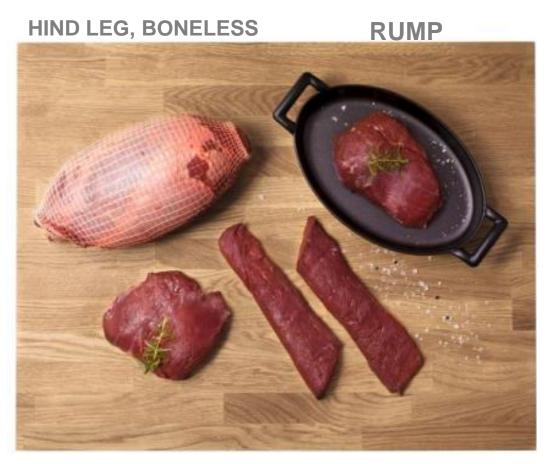

### **REINDEER MEAT**

TOPSIDE

**STRIPLOIN** 

TENDERLOIN

**OSSO BUCO** 

**REINDEER MEAT, SLICED** 

**HIND SHANK** 

**STRIPLOIN** 