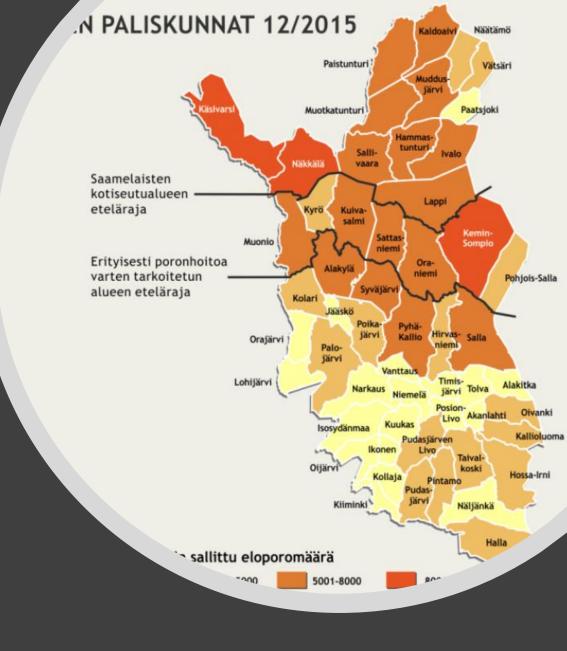

# 54 different RD areas in north Finland

**Covering 40% of whole country** 

**Inside of RD areas:** 

- several owners by different families
- biggest areas incl. 10t animals
- RD farming goes forward to next generations