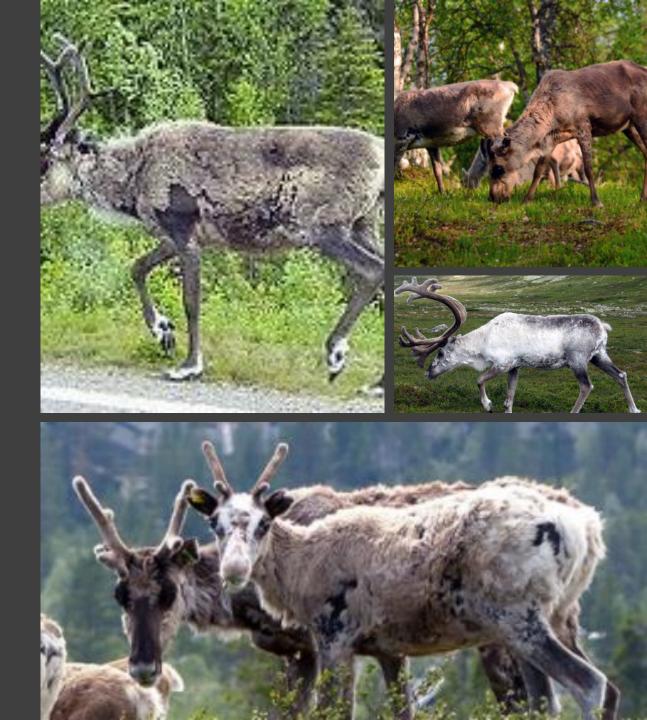

### Autumn is coming

- Male get their rut period
- Refilling of food starting, expecially muschrooms, get fat

Both have horns, male and female.

Female lives 18 – 20 years

Male about 10 years

- Long winters biggest challenge is to get food.
- Cold weather is no problem
- Hides consists near 2000 hair in area of 1cm x 1cm, it is 3 4 cm thick
- Hoof / foot include "antifreeze" liquid
- Body adapt oneself to temperaturs from +40C -70C in Siberian
- In winter period could loose their weight 30 40 %

### Predators like bear, wolf, wolverine, lynx, eagle is growing.