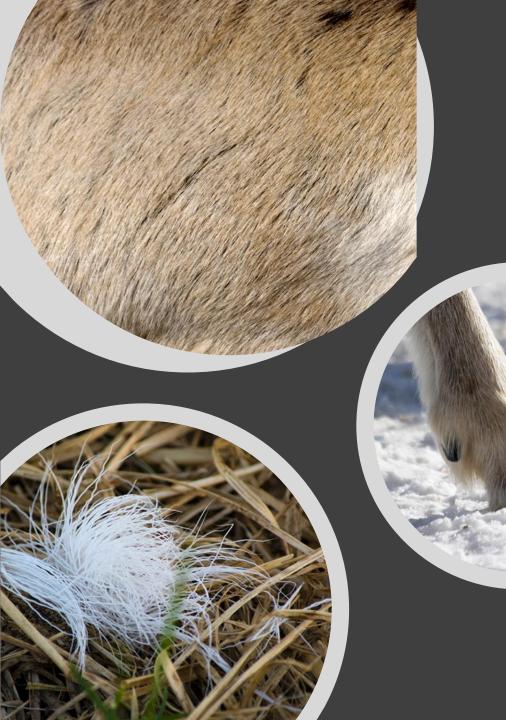

- In summer period RD eat 350 different food plants from forest
- June –july is big problem with insects
- RD is searching for open places and up to the hills where the wind is also blowing
- By naturel way In summer period will RD also change their furskin and lose their horns

### Autumn is coming

- Male get their rut period
- Refilling of food starting, expecially muschrooms, get fat

Both have horns, male and female.

Female lives 18 – 20 years

Male about 10 years

- Long winters biggest challenge is to get food.
- Cold weather is no problem
- Hides consists near 2000 hair in area of 1cm x 1cm, it is 3 4 cm thick
- Hoof / foot include "antifreeze" liquid
- Body adapt oneself to temperaturs from +40C -70C in Siberian
- In winter period could loose their weight 30 40 %