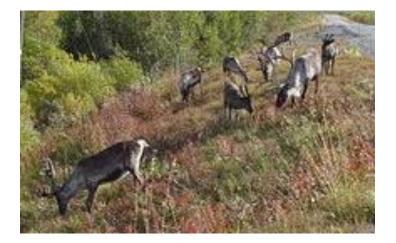

## In winter period RD will move in flocks / herds

## Days is very short in november – january