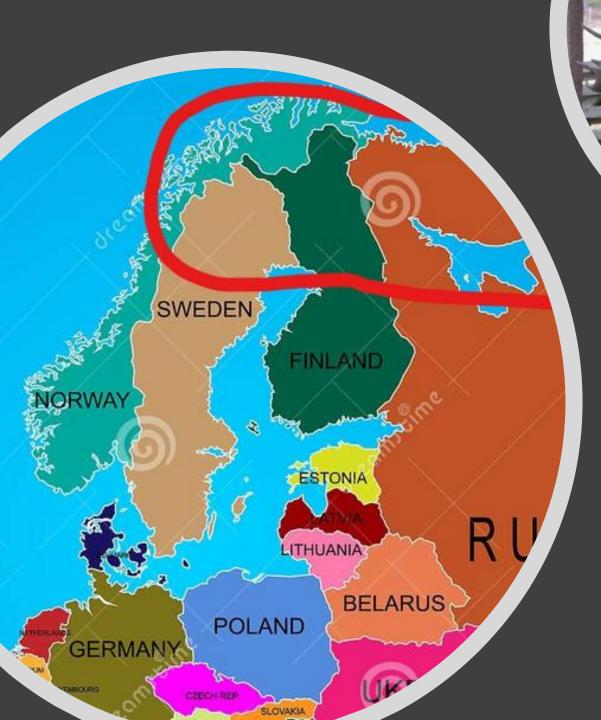

# 54 different RD areas in north Finland

**Covering 40% of whole country** 

**Inside of RD areas:** 

- several owners by different families
- biggest areas incl. 10t animals
- RD farming goes forward to next generations